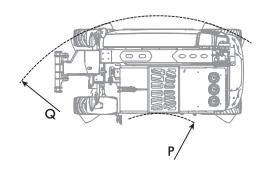

#### **TIRES**

APOLLO 20.4 SMART Vehicle model

Standard tires 12x16.5"

| DIMENSIONS    |                    |  |
|---------------|--------------------|--|
| Vehicle model | APOLLO 20.4 SMART  |  |
| A             | 199 mm (7.8 in)    |  |
| В             | 827 mm (32.6 in)   |  |
| C             | 2250 mm (88.6 in)  |  |
| D             | 458 mm (18.0 in)   |  |
| F             | 3405 mm (134.1 in) |  |
| G             | 3534 mm (139.1 in) |  |
| Н             | 1929 mm (75.9 in)  |  |
| I             | 860 mm (33.9 in)   |  |
| L             | 1230 mm (48.4 in)  |  |
| M             | 1550 mm (61.0 in)  |  |
| P             | 1340 mm (52.8 in)  |  |
| Q             | 3075 mm (121.1 in) |  |
| S             | 1469 mm (57.8 in)  |  |
| T             | 200 mm (7.9 in)    |  |