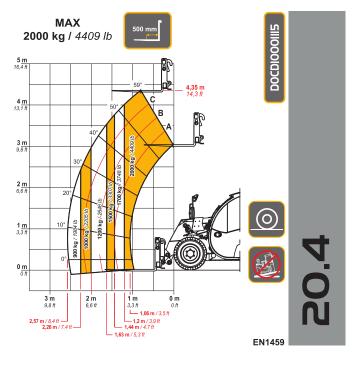

### **PERFORMANCE**

Vehicle model APOLLO 20.4 SMART Maximum capacity 2000 kg (4409 lb) Maximum lifting height 4.35 m (14.3 ft) Maximum horizontal extension 2.57 m (8.4 ft)

Fork swiveling angle

Pull-out force 3365 daN (7565 lbf) Towing force 3177 daN (7142 lbf)