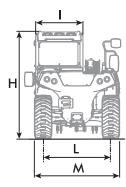

#### **TIRES**

APOLLO 20.4 SMART Vehicle model

Standard tires 12x16.5"

| DIMENSIONS    |                    |  |
|---------------|--------------------|--|
| Vehicle model | APOLLO 20.4 SMART  |  |
| A             | 199 mm (7.8 in)    |  |
| В             | 827 mm (32.6 in)   |  |
| C             | 2250 mm (88.6 in)  |  |
| D             | 458 mm (18.0 in)   |  |
| F             | 3405 mm (134.1 in) |  |
| G             | 3534 mm (139.1 in) |  |
| Н             | 1929 mm (75.9 in)  |  |
| I             | 860 mm (33.9 in)   |  |
| L             | 1230 mm (48.4 in)  |  |
| M             | 1550 mm (61.0 in)  |  |
| P             | 1340 mm (52.8 in)  |  |
| Q             | 3075 mm (121.1 in) |  |
| S             | 1469 mm (57.8 in)  |  |
| T             | 200 mm (7.9 in)    |  |