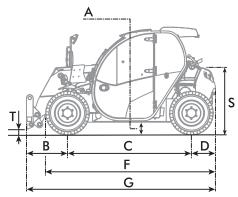

#### **TIRES**

APOLLO 20.4 SMART Vehicle model

Standard tires 12x16.5"

| DIMENSIONS    |                    |  |
|---------------|--------------------|--|
| Vehicle model | APOLLO 20.4 SMART  |  |
| A             | 199 mm (7.8 in)    |  |
| В             | 827 mm (32.6 in)   |  |
| C             | 2250 mm (88.6 in)  |  |
| D             | 458 mm (18.0 in)   |  |
| F             | 3405 mm (134.1 in) |  |
| G             | 3534 mm (139.1 in) |  |
| Н             | 1929 mm (75.9 in)  |  |
| I             | 860 mm (33.9 in)   |  |
| L             | 1230 mm (48.4 in)  |  |
| M             | 1550 mm (61.0 in)  |  |
| P             | 1340 mm (52.8 in)  |  |
| Q             | 3075 mm (121.1 in) |  |
| S             | 1469 mm (57.8 in)  |  |
| T             | 200 mm (7.9 in)    |  |